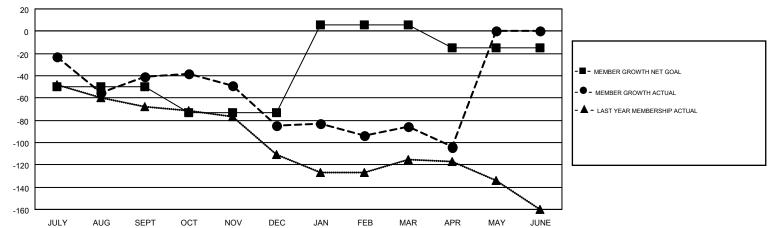

## GOALS AND ACTUAL MEMBERS CUMULATIVE

| DROPPED CLUBS: 2  DROPPED MEMBERS |     | 75 CLUBS OF 127 ADDED 1 OR MORE<br>NEW MEMBERS | GENDER DISTE  MALE  FEMALE      | 1,881 (63.08%)<br>1,101 (36.92%) |     |  |
|-----------------------------------|-----|------------------------------------------------|---------------------------------|----------------------------------|-----|--|
| DECEASED                          | 34  | CLICK HERE FOR CUMULATIVE                      | TOTAL FAMILY UNIT MEMBERS       |                                  | 498 |  |
| 20                                |     | MEMBERSHIP DATA                                | FAMILY MEMBERS PAYING HALF DUES |                                  | 255 |  |
| TOTAL                             | 377 |                                                | Dues                            |                                  |     |  |

## GMT MONTHLY MEMBERSHIP PROGRESS REPORT

Results as of: 4/30/2018

**LOCATION: ARKANSAS** 

Multiple District 7

GMT: JOE AL PICONE

GMT CA 1

|               | Club          | s         |               | Members               |                           |                         |                                              |  |
|---------------|---------------|-----------|---------------|-----------------------|---------------------------|-------------------------|----------------------------------------------|--|
|               | RESULTS FOR   | 2017-2018 |               | RESULTS FOR 2017-2018 |                           |                         |                                              |  |
| QUARTER       | NEW CLUB GOAL | NEW CLUBS | DROPPED CLUBS | QUARTER               | MEMBER GROWTH NET<br>GOAL | MEMBER GROWTH<br>ACTUAL | DROPPED MEMBERS ACTUAL (including transfers) |  |
| JULY/AUG/SEPT | 0             | 1         | 1             | JULY/AUG/SEPT         | -50                       | 127                     | 145                                          |  |
| OCT/NOV/DEC   | 0             | 0         | 1             | OCT/NOV/DEC           | -23                       | 66                      | 102                                          |  |
| JAN/FEB/MAR   | 3             | 0         | 0             | JAN/FEB/MAR           | 79                        | 93                      | 88                                           |  |
| APR/MAY/JUNE  | 0             | 0         | 0             | APR/MAY/JUNE          | -21                       | 25                      | 42                                           |  |