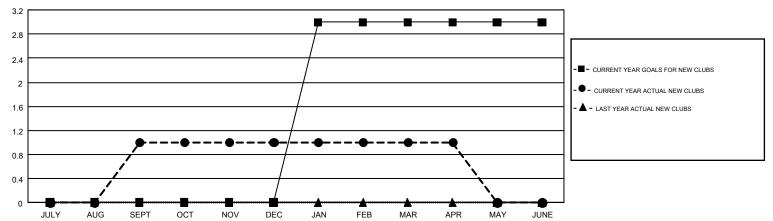

## GOALS AND ACTUAL NEW CLUBS CUMULATIVE

## GMT MONTHLY MEMBERSHIP PROGRESS REPORT

Results as of: 4/30/2018

**LOCATION: ARKANSAS** 

Multiple District 7

GMT: JOE AL PICONE

GMT CA 1

|               | Club          | s         |               | Members               |                           |                         |                                              |  |
|---------------|---------------|-----------|---------------|-----------------------|---------------------------|-------------------------|----------------------------------------------|--|
|               | RESULTS FOR   | 2017-2018 |               | RESULTS FOR 2017-2018 |                           |                         |                                              |  |
| QUARTER       | NEW CLUB GOAL | NEW CLUBS | DROPPED CLUBS | QUARTER               | MEMBER GROWTH NET<br>GOAL | MEMBER GROWTH<br>ACTUAL | DROPPED MEMBERS ACTUAL (including transfers) |  |
| JULY/AUG/SEPT | 0             | 1         | 1             | JULY/AUG/SEPT         | -50                       | 127                     | 145                                          |  |
| OCT/NOV/DEC   | 0             | 0         | 1             | OCT/NOV/DEC           | -23                       | 66                      | 102                                          |  |
| JAN/FEB/MAR   | 3             | 0         | 0             | JAN/FEB/MAR           | 79                        | 93                      | 88                                           |  |
| APR/MAY/JUNE  | 0             | 0         | 0             | APR/MAY/JUNE          | -21                       | 25                      | 42                                           |  |